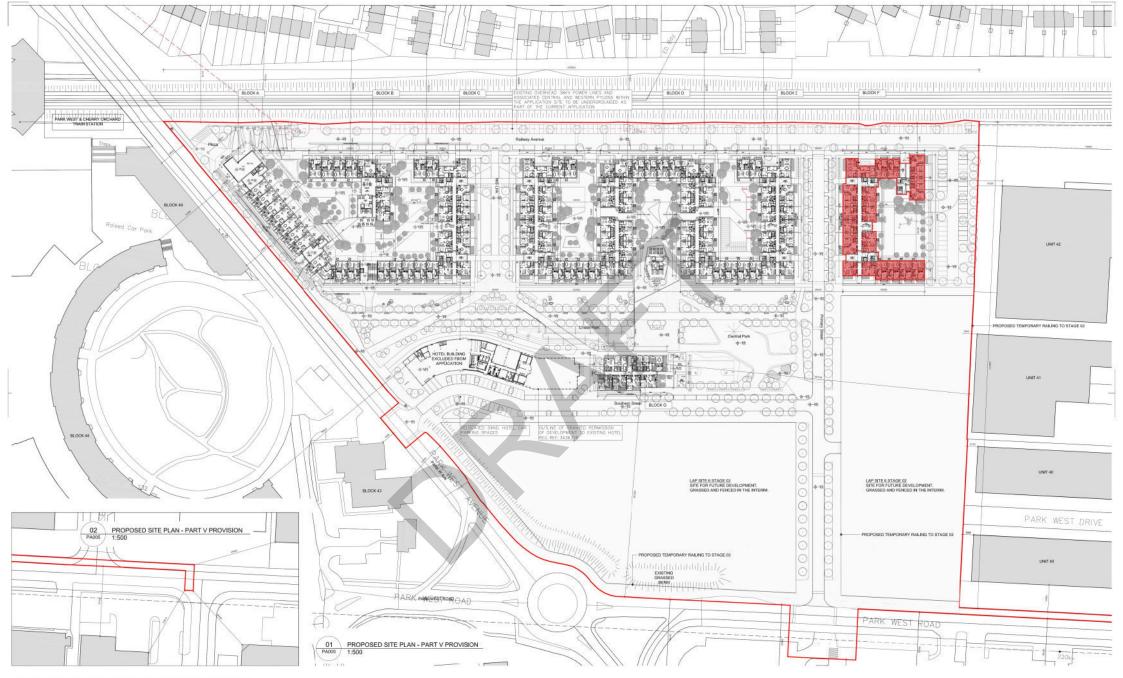

### **APPLICANT: Greenseed Limited**

Dear Sir/ Madam,

In the context of the above planning application, the applicant proposes to allocate 10% of the proposed units on site as shown in the attached drawings by Darmody Architecture for social housing in compliance with Part V, Section 96 (3)(b)(i) of the Planning and Development Act 2000 (as amended).

The proposed development comprises 750 units and therefore the Part V requirement is 75 units.

The specific units to be allocated to Part V are identified in the Part V Unit County Schedule by Darmody Architecture below and on the Part V drawings included as part of the architects Drawing Schedule.

### PART V SCHEDULE

Application: Residential Development (SHD) at Park West Avenue & Park West Road, Park West, Dublin 12 Date: 03rd September 2021

|                          | Unit Types                                                                                                                                                                                                                                                                                                                                                  | Part V Unit                                                                                                                                                                                                                                                                                                                                                                  | Mix of Total                                                                                                                                                                                                                                                                                                                                                                                                                                                                                                                          | Min. Area                                                                                                                                                                                                                                                                                                                                                                                                                                                                      | Area                                                                                                                                                                                                                                                                                                                                                                                                                                                                                                                                                                                                                      | Total GFA                                                                                                                                                                                                                                                                                                                                                                                                                                                                                                                                                                                                                       |
|--------------------------|-------------------------------------------------------------------------------------------------------------------------------------------------------------------------------------------------------------------------------------------------------------------------------------------------------------------------------------------------------------|------------------------------------------------------------------------------------------------------------------------------------------------------------------------------------------------------------------------------------------------------------------------------------------------------------------------------------------------------------------------------|---------------------------------------------------------------------------------------------------------------------------------------------------------------------------------------------------------------------------------------------------------------------------------------------------------------------------------------------------------------------------------------------------------------------------------------------------------------------------------------------------------------------------------------|--------------------------------------------------------------------------------------------------------------------------------------------------------------------------------------------------------------------------------------------------------------------------------------------------------------------------------------------------------------------------------------------------------------------------------------------------------------------------------|---------------------------------------------------------------------------------------------------------------------------------------------------------------------------------------------------------------------------------------------------------------------------------------------------------------------------------------------------------------------------------------------------------------------------------------------------------------------------------------------------------------------------------------------------------------------------------------------------------------------------|---------------------------------------------------------------------------------------------------------------------------------------------------------------------------------------------------------------------------------------------------------------------------------------------------------------------------------------------------------------------------------------------------------------------------------------------------------------------------------------------------------------------------------------------------------------------------------------------------------------------------------|
|                          | total                                                                                                                                                                                                                                                                                                                                                       | Types total                                                                                                                                                                                                                                                                                                                                                                  | Part V                                                                                                                                                                                                                                                                                                                                                                                                                                                                                                                                | req'd (GFA)                                                                                                                                                                                                                                                                                                                                                                                                                                                                    | (GFA)                                                                                                                                                                                                                                                                                                                                                                                                                                                                                                                                                                                                                     | PART V                                                                                                                                                                                                                                                                                                                                                                                                                                                                                                                                                                                                                          |
| Description              | numbers                                                                                                                                                                                                                                                                                                                                                     | numbers                                                                                                                                                                                                                                                                                                                                                                      |                                                                                                                                                                                                                                                                                                                                                                                                                                                                                                                                       |                                                                                                                                                                                                                                                                                                                                                                                                                                                                                |                                                                                                                                                                                                                                                                                                                                                                                                                                                                                                                                                                                                                           |                                                                                                                                                                                                                                                                                                                                                                                                                                                                                                                                                                                                                                 |
|                          | No.                                                                                                                                                                                                                                                                                                                                                         | No.                                                                                                                                                                                                                                                                                                                                                                          | %                                                                                                                                                                                                                                                                                                                                                                                                                                                                                                                                     | (m²)                                                                                                                                                                                                                                                                                                                                                                                                                                                                           | (m²)                                                                                                                                                                                                                                                                                                                                                                                                                                                                                                                                                                                                                      | (m²)                                                                                                                                                                                                                                                                                                                                                                                                                                                                                                                                                                                                                            |
|                          |                                                                                                                                                                                                                                                                                                                                                             |                                                                                                                                                                                                                                                                                                                                                                              |                                                                                                                                                                                                                                                                                                                                                                                                                                                                                                                                       |                                                                                                                                                                                                                                                                                                                                                                                                                                                                                |                                                                                                                                                                                                                                                                                                                                                                                                                                                                                                                                                                                                                           |                                                                                                                                                                                                                                                                                                                                                                                                                                                                                                                                                                                                                                 |
| 1Bed/2Person/1 Storey    | 144                                                                                                                                                                                                                                                                                                                                                         | 8                                                                                                                                                                                                                                                                                                                                                                            | 10.7%                                                                                                                                                                                                                                                                                                                                                                                                                                                                                                                                 | 45                                                                                                                                                                                                                                                                                                                                                                                                                                                                             | 50.6                                                                                                                                                                                                                                                                                                                                                                                                                                                                                                                                                                                                                      | 404.8                                                                                                                                                                                                                                                                                                                                                                                                                                                                                                                                                                                                                           |
| 1Bed/2Person/1 Storey    | 16                                                                                                                                                                                                                                                                                                                                                          | 4                                                                                                                                                                                                                                                                                                                                                                            | 5.3%                                                                                                                                                                                                                                                                                                                                                                                                                                                                                                                                  | 45                                                                                                                                                                                                                                                                                                                                                                                                                                                                             | 46                                                                                                                                                                                                                                                                                                                                                                                                                                                                                                                                                                                                                        | 184.0                                                                                                                                                                                                                                                                                                                                                                                                                                                                                                                                                                                                                           |
| 1Bed/2Person/1 Storey    | 12                                                                                                                                                                                                                                                                                                                                                          | 2                                                                                                                                                                                                                                                                                                                                                                            | 2.7%                                                                                                                                                                                                                                                                                                                                                                                                                                                                                                                                  | 45                                                                                                                                                                                                                                                                                                                                                                                                                                                                             | 50.6                                                                                                                                                                                                                                                                                                                                                                                                                                                                                                                                                                                                                      | 101.2                                                                                                                                                                                                                                                                                                                                                                                                                                                                                                                                                                                                                           |
| 1Bed/2Person/1 Storey    | 13                                                                                                                                                                                                                                                                                                                                                          | 2                                                                                                                                                                                                                                                                                                                                                                            | 2.7%                                                                                                                                                                                                                                                                                                                                                                                                                                                                                                                                  | 45                                                                                                                                                                                                                                                                                                                                                                                                                                                                             | 49.5                                                                                                                                                                                                                                                                                                                                                                                                                                                                                                                                                                                                                      | 99.0                                                                                                                                                                                                                                                                                                                                                                                                                                                                                                                                                                                                                            |
| 1Bed/2Person/1 Storey    | 8                                                                                                                                                                                                                                                                                                                                                           | 1                                                                                                                                                                                                                                                                                                                                                                            | 1.3%                                                                                                                                                                                                                                                                                                                                                                                                                                                                                                                                  | 45                                                                                                                                                                                                                                                                                                                                                                                                                                                                             | 52.4                                                                                                                                                                                                                                                                                                                                                                                                                                                                                                                                                                                                                      | 52.4                                                                                                                                                                                                                                                                                                                                                                                                                                                                                                                                                                                                                            |
| 1Bed/2Person/1 Storey    | 7                                                                                                                                                                                                                                                                                                                                                           | 2                                                                                                                                                                                                                                                                                                                                                                            | 2.7%                                                                                                                                                                                                                                                                                                                                                                                                                                                                                                                                  | 45                                                                                                                                                                                                                                                                                                                                                                                                                                                                             | 52.2                                                                                                                                                                                                                                                                                                                                                                                                                                                                                                                                                                                                                      | 104.4                                                                                                                                                                                                                                                                                                                                                                                                                                                                                                                                                                                                                           |
| 2 Bed/2Person/1 Storey   | 136                                                                                                                                                                                                                                                                                                                                                         | 12                                                                                                                                                                                                                                                                                                                                                                           | 16.0%                                                                                                                                                                                                                                                                                                                                                                                                                                                                                                                                 | 73                                                                                                                                                                                                                                                                                                                                                                                                                                                                             | 75.1                                                                                                                                                                                                                                                                                                                                                                                                                                                                                                                                                                                                                      | 901.2                                                                                                                                                                                                                                                                                                                                                                                                                                                                                                                                                                                                                           |
| 2 Bed/2Person/1 Storey   | 58                                                                                                                                                                                                                                                                                                                                                          | 4                                                                                                                                                                                                                                                                                                                                                                            | 5.3%                                                                                                                                                                                                                                                                                                                                                                                                                                                                                                                                  | 73                                                                                                                                                                                                                                                                                                                                                                                                                                                                             | 76                                                                                                                                                                                                                                                                                                                                                                                                                                                                                                                                                                                                                        | 304.0                                                                                                                                                                                                                                                                                                                                                                                                                                                                                                                                                                                                                           |
| 2 Bed/2Person/1 Storey   | 44                                                                                                                                                                                                                                                                                                                                                          | 14                                                                                                                                                                                                                                                                                                                                                                           | 18.7%                                                                                                                                                                                                                                                                                                                                                                                                                                                                                                                                 | 73                                                                                                                                                                                                                                                                                                                                                                                                                                                                             | 81.9                                                                                                                                                                                                                                                                                                                                                                                                                                                                                                                                                                                                                      | 1146.6                                                                                                                                                                                                                                                                                                                                                                                                                                                                                                                                                                                                                          |
| 2 Bed/2Person/1 Storey   | 20                                                                                                                                                                                                                                                                                                                                                          | 8                                                                                                                                                                                                                                                                                                                                                                            | 10.7%                                                                                                                                                                                                                                                                                                                                                                                                                                                                                                                                 | 73                                                                                                                                                                                                                                                                                                                                                                                                                                                                             | 81.2                                                                                                                                                                                                                                                                                                                                                                                                                                                                                                                                                                                                                      | 649.6                                                                                                                                                                                                                                                                                                                                                                                                                                                                                                                                                                                                                           |
| 2 Bed/2Person/1 Storey   | 19                                                                                                                                                                                                                                                                                                                                                          | 2                                                                                                                                                                                                                                                                                                                                                                            | 2.7%                                                                                                                                                                                                                                                                                                                                                                                                                                                                                                                                  | 73                                                                                                                                                                                                                                                                                                                                                                                                                                                                             | 73.3                                                                                                                                                                                                                                                                                                                                                                                                                                                                                                                                                                                                                      | 146.6                                                                                                                                                                                                                                                                                                                                                                                                                                                                                                                                                                                                                           |
| 2 Bed/2Person/1 Storey   | 4                                                                                                                                                                                                                                                                                                                                                           | 4                                                                                                                                                                                                                                                                                                                                                                            | 5.3%                                                                                                                                                                                                                                                                                                                                                                                                                                                                                                                                  | 73                                                                                                                                                                                                                                                                                                                                                                                                                                                                             | 84                                                                                                                                                                                                                                                                                                                                                                                                                                                                                                                                                                                                                        | 336.0                                                                                                                                                                                                                                                                                                                                                                                                                                                                                                                                                                                                                           |
| 3 Bed/5Person/1 Storey   | 5                                                                                                                                                                                                                                                                                                                                                           | 2                                                                                                                                                                                                                                                                                                                                                                            | 2.7%                                                                                                                                                                                                                                                                                                                                                                                                                                                                                                                                  | 90                                                                                                                                                                                                                                                                                                                                                                                                                                                                             | 107.1                                                                                                                                                                                                                                                                                                                                                                                                                                                                                                                                                                                                                     | 214.2                                                                                                                                                                                                                                                                                                                                                                                                                                                                                                                                                                                                                           |
| 3 Bed/5Person/1 Storey   | 4                                                                                                                                                                                                                                                                                                                                                           | 4                                                                                                                                                                                                                                                                                                                                                                            | 5.3%                                                                                                                                                                                                                                                                                                                                                                                                                                                                                                                                  | 90                                                                                                                                                                                                                                                                                                                                                                                                                                                                             | 103.4                                                                                                                                                                                                                                                                                                                                                                                                                                                                                                                                                                                                                     | 413.6                                                                                                                                                                                                                                                                                                                                                                                                                                                                                                                                                                                                                           |
| 2 Bed/4 Person/ 2 Storey | 31                                                                                                                                                                                                                                                                                                                                                          | 6                                                                                                                                                                                                                                                                                                                                                                            | 8.0%                                                                                                                                                                                                                                                                                                                                                                                                                                                                                                                                  | 73                                                                                                                                                                                                                                                                                                                                                                                                                                                                             | 91.07                                                                                                                                                                                                                                                                                                                                                                                                                                                                                                                                                                                                                     | 546.4                                                                                                                                                                                                                                                                                                                                                                                                                                                                                                                                                                                                                           |
|                          |                                                                                                                                                                                                                                                                                                                                                             | 75                                                                                                                                                                                                                                                                                                                                                                           | 100.0%                                                                                                                                                                                                                                                                                                                                                                                                                                                                                                                                |                                                                                                                                                                                                                                                                                                                                                                                                                                                                                |                                                                                                                                                                                                                                                                                                                                                                                                                                                                                                                                                                                                                           | 5604.0                                                                                                                                                                                                                                                                                                                                                                                                                                                                                                                                                                                                                          |
|                          | 1Bed/2Person/1 Storey1Bed/2Person/1 Storey1Bed/2Person/1 Storey1Bed/2Person/1 Storey1Bed/2Person/1 Storey2 Bed/2Person/1 Storey3 Bed/2Person/1 Storey3 Bed/5Person/1 Storey3 Bed/5Person/1 Storey | total<br>numbersDescriptionnumbersNo.1Bed/2Person/1 Storey1441Bed/2Person/1 Storey161Bed/2Person/1 Storey121Bed/2Person/1 Storey131Bed/2Person/1 Storey81Bed/2Person/1 Storey72 Bed/2Person/1 Storey1362 Bed/2Person/1 Storey582 Bed/2Person/1 Storey582 Bed/2Person/1 Storey442 Bed/2Person/1 Storey192 Bed/2Person/1 Storey43 Bed/2Person/1 Storey43 Bed/5Person/1 Storey4 | total<br>numbersTypes total<br>numbersDescription14481Bed/2Person/1 Storey14481Bed/2Person/1 Storey1641Bed/2Person/1 Storey1221Bed/2Person/1 Storey1321Bed/2Person/1 Storey811Bed/2Person/1 Storey722 Bed/2Person/1 Storey736122 Bed/2Person/1 Storey5842 Bed/2Person/1 Storey9822 Bed/2Person/1 Storey9822 Bed/2Person/1 Storey5842 Bed/2Person/1 Storey9922 Bed/2Person/1 Storey443 Bed/5Person/1 Storey442 Bed/2Person/1 Storey442 Bed/2Person/1 Storey442 Bed/2Person/1 Storey523 Bed/5Person/1 Storey442 Bed/2Person/1 Storey316 | total<br>numbersTypes total<br>numbersPart VDescriptionNo.No.No.1Bed/2Person/1 Storey144810.7%1Bed/2Person/1 Storey1645.3%1Bed/2Person/1 Storey1222.7%1Bed/2Person/1 Storey1322.7%1Bed/2Person/1 Storey1322.7%1Bed/2Person/1 Storey811.3%1Bed/2Person/1 Storey722.7%2 Bed/2Person/1 Storey7845.3%2 Bed/2Person/1 Storey5845.3%2 Bed/2Person/1 Storey20810.7%2 Bed/2Person/1 Storey1922.7%3 Bed/2Person/1 Storey445.3%3 Bed/5Person/1 Storey445.3%3 Bed/5Person/1 Storey3168.0% | total<br>numbersTypes total<br>numbersPart Vreq'd (GFA)DescriptionNo.No.No.%(m²)1Bed/2Person/1 Storey144810.7%451Bed/2Person/1 Storey1645.3%451Bed/2Person/1 Storey1222.7%451Bed/2Person/1 Storey1322.7%451Bed/2Person/1 Storey1322.7%451Bed/2Person/1 Storey811.3%451Bed/2Person/1 Storey722.7%452 Bed/2Person/1 Storey1361216.0%732 Bed/2Person/1 Storey5845.3%732 Bed/2Person/1 Storey20810.7%732 Bed/2Person/1 Storey1922.7%903 Bed/5Person/1 Storey445.3%732 Bed/2Person/1 Storey445.3%732 Bed/2Person/1 Storey1922.7%903 Bed/5Person/1 Storey445.3%732 Bed/2Person/1 Storey445.3%902 Bed/4 Person/2 Storey3168.0%73 | total<br>numbersTypes total<br>numbersPart Vreq'd (GFA)(GFA)DescriptionNo.No.No.%(m²)(m²)1Bed/2Person/1 Storey144810.7%4550.61Bed/2Person/1 Storey1645.3%45461Bed/2Person/1 Storey1222.7%4550.61Bed/2Person/1 Storey1322.7%4549.51Bed/2Person/1 Storey1322.7%4552.41Bed/2Person/1 Storey811.3%4552.22 Bed/2Person/1 Storey722.7%4552.22 Bed/2Person/1 Storey1361216.0%7375.12 Bed/2Person/1 Storey5845.3%73762 Bed/2Person/1 Storey20810.7%7381.22 Bed/2Person/1 Storey1922.7%7373.32 Bed/2Person/1 Storey445.3%73843 Bed/5Person/1 Storey522.7%90107.13 Bed/5Person/1 Storey445.3%90103.42 Bed/4 Person/2 Storey3168.0%7391.07 |