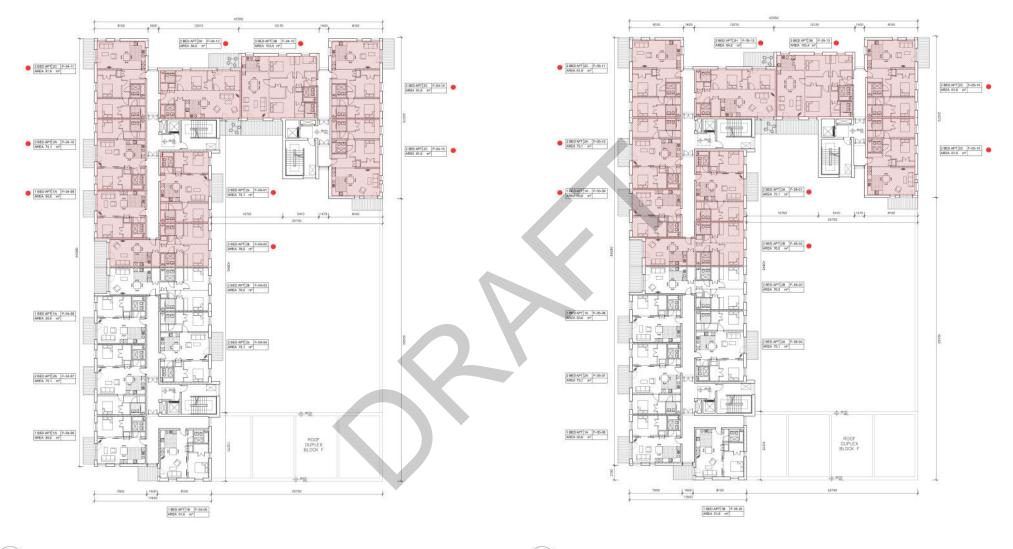

The proposed development comprises 750 units and therefore the Part V requirement is 75 units.

The specific units to be allocated to Part V are identified in the Part V Unit County Schedule by Darmody Architecture below and on the Part V drawings included as part of the architects Drawing Schedule.

### PART V SCHEDULE

Application: Residential Development (SHD) at Park West Avenue & Park West Road, Park West, Dublin 12 Date: 03rd September 2021

|                          | Unit Types                                                                                                                                                                                                                                                                                                                                                  | Part V Unit                                                                                                                                                                                                                                                                                                                                                                  | Mix of Total                                                                                                                                                                                                                                                                                                                                                                                                                                                                                                                          | Min. Area                                                                                                                                                                                                                                                                                                                                                                                                                                                                      | Area                                                                                                                                                                                                                                                                                                                                                                                                                                                                                                                                                                                                                      | Total GFA                                                                                                                                                                                                                                                                                                                                                                                                                                                                                                                                                                                                                       |
|--------------------------|-------------------------------------------------------------------------------------------------------------------------------------------------------------------------------------------------------------------------------------------------------------------------------------------------------------------------------------------------------------|------------------------------------------------------------------------------------------------------------------------------------------------------------------------------------------------------------------------------------------------------------------------------------------------------------------------------------------------------------------------------|---------------------------------------------------------------------------------------------------------------------------------------------------------------------------------------------------------------------------------------------------------------------------------------------------------------------------------------------------------------------------------------------------------------------------------------------------------------------------------------------------------------------------------------|--------------------------------------------------------------------------------------------------------------------------------------------------------------------------------------------------------------------------------------------------------------------------------------------------------------------------------------------------------------------------------------------------------------------------------------------------------------------------------|---------------------------------------------------------------------------------------------------------------------------------------------------------------------------------------------------------------------------------------------------------------------------------------------------------------------------------------------------------------------------------------------------------------------------------------------------------------------------------------------------------------------------------------------------------------------------------------------------------------------------|---------------------------------------------------------------------------------------------------------------------------------------------------------------------------------------------------------------------------------------------------------------------------------------------------------------------------------------------------------------------------------------------------------------------------------------------------------------------------------------------------------------------------------------------------------------------------------------------------------------------------------|
|                          | total                                                                                                                                                                                                                                                                                                                                                       | Types total                                                                                                                                                                                                                                                                                                                                                                  | Part V                                                                                                                                                                                                                                                                                                                                                                                                                                                                                                                                | req'd (GFA)                                                                                                                                                                                                                                                                                                                                                                                                                                                                    | (GFA)                                                                                                                                                                                                                                                                                                                                                                                                                                                                                                                                                                                                                     | PART V                                                                                                                                                                                                                                                                                                                                                                                                                                                                                                                                                                                                                          |
| Description              | numbers                                                                                                                                                                                                                                                                                                                                                     | numbers                                                                                                                                                                                                                                                                                                                                                                      |                                                                                                                                                                                                                                                                                                                                                                                                                                                                                                                                       |                                                                                                                                                                                                                                                                                                                                                                                                                                                                                |                                                                                                                                                                                                                                                                                                                                                                                                                                                                                                                                                                                                                           |                                                                                                                                                                                                                                                                                                                                                                                                                                                                                                                                                                                                                                 |
|                          | No.                                                                                                                                                                                                                                                                                                                                                         | No.                                                                                                                                                                                                                                                                                                                                                                          | %                                                                                                                                                                                                                                                                                                                                                                                                                                                                                                                                     | (m²)                                                                                                                                                                                                                                                                                                                                                                                                                                                                           | (m²)                                                                                                                                                                                                                                                                                                                                                                                                                                                                                                                                                                                                                      | (m²)                                                                                                                                                                                                                                                                                                                                                                                                                                                                                                                                                                                                                            |
|                          |                                                                                                                                                                                                                                                                                                                                                             |                                                                                                                                                                                                                                                                                                                                                                              |                                                                                                                                                                                                                                                                                                                                                                                                                                                                                                                                       |                                                                                                                                                                                                                                                                                                                                                                                                                                                                                |                                                                                                                                                                                                                                                                                                                                                                                                                                                                                                                                                                                                                           |                                                                                                                                                                                                                                                                                                                                                                                                                                                                                                                                                                                                                                 |
| 1Bed/2Person/1 Storey    | 144                                                                                                                                                                                                                                                                                                                                                         | 8                                                                                                                                                                                                                                                                                                                                                                            | 10.7%                                                                                                                                                                                                                                                                                                                                                                                                                                                                                                                                 | 45                                                                                                                                                                                                                                                                                                                                                                                                                                                                             | 50.6                                                                                                                                                                                                                                                                                                                                                                                                                                                                                                                                                                                                                      | 404.8                                                                                                                                                                                                                                                                                                                                                                                                                                                                                                                                                                                                                           |
| 1Bed/2Person/1 Storey    | 16                                                                                                                                                                                                                                                                                                                                                          | 4                                                                                                                                                                                                                                                                                                                                                                            | 5.3%                                                                                                                                                                                                                                                                                                                                                                                                                                                                                                                                  | 45                                                                                                                                                                                                                                                                                                                                                                                                                                                                             | 46                                                                                                                                                                                                                                                                                                                                                                                                                                                                                                                                                                                                                        | 184.0                                                                                                                                                                                                                                                                                                                                                                                                                                                                                                                                                                                                                           |
| 1Bed/2Person/1 Storey    | 12                                                                                                                                                                                                                                                                                                                                                          | 2                                                                                                                                                                                                                                                                                                                                                                            | 2.7%                                                                                                                                                                                                                                                                                                                                                                                                                                                                                                                                  | 45                                                                                                                                                                                                                                                                                                                                                                                                                                                                             | 50.6                                                                                                                                                                                                                                                                                                                                                                                                                                                                                                                                                                                                                      | 101.2                                                                                                                                                                                                                                                                                                                                                                                                                                                                                                                                                                                                                           |
| 1Bed/2Person/1 Storey    | 13                                                                                                                                                                                                                                                                                                                                                          | 2                                                                                                                                                                                                                                                                                                                                                                            | 2.7%                                                                                                                                                                                                                                                                                                                                                                                                                                                                                                                                  | 45                                                                                                                                                                                                                                                                                                                                                                                                                                                                             | 49.5                                                                                                                                                                                                                                                                                                                                                                                                                                                                                                                                                                                                                      | 99.0                                                                                                                                                                                                                                                                                                                                                                                                                                                                                                                                                                                                                            |
| 1Bed/2Person/1 Storey    | 8                                                                                                                                                                                                                                                                                                                                                           | 1                                                                                                                                                                                                                                                                                                                                                                            | 1.3%                                                                                                                                                                                                                                                                                                                                                                                                                                                                                                                                  | 45                                                                                                                                                                                                                                                                                                                                                                                                                                                                             | 52.4                                                                                                                                                                                                                                                                                                                                                                                                                                                                                                                                                                                                                      | 52.4                                                                                                                                                                                                                                                                                                                                                                                                                                                                                                                                                                                                                            |
| 1Bed/2Person/1 Storey    | 7                                                                                                                                                                                                                                                                                                                                                           | 2                                                                                                                                                                                                                                                                                                                                                                            | 2.7%                                                                                                                                                                                                                                                                                                                                                                                                                                                                                                                                  | 45                                                                                                                                                                                                                                                                                                                                                                                                                                                                             | 52.2                                                                                                                                                                                                                                                                                                                                                                                                                                                                                                                                                                                                                      | 104.4                                                                                                                                                                                                                                                                                                                                                                                                                                                                                                                                                                                                                           |
| 2 Bed/2Person/1 Storey   | 136                                                                                                                                                                                                                                                                                                                                                         | 12                                                                                                                                                                                                                                                                                                                                                                           | 16.0%                                                                                                                                                                                                                                                                                                                                                                                                                                                                                                                                 | 73                                                                                                                                                                                                                                                                                                                                                                                                                                                                             | 75.1                                                                                                                                                                                                                                                                                                                                                                                                                                                                                                                                                                                                                      | 901.2                                                                                                                                                                                                                                                                                                                                                                                                                                                                                                                                                                                                                           |
| 2 Bed/2Person/1 Storey   | 58                                                                                                                                                                                                                                                                                                                                                          | 4                                                                                                                                                                                                                                                                                                                                                                            | 5.3%                                                                                                                                                                                                                                                                                                                                                                                                                                                                                                                                  | 73                                                                                                                                                                                                                                                                                                                                                                                                                                                                             | 76                                                                                                                                                                                                                                                                                                                                                                                                                                                                                                                                                                                                                        | 304.0                                                                                                                                                                                                                                                                                                                                                                                                                                                                                                                                                                                                                           |
| 2 Bed/2Person/1 Storey   | 44                                                                                                                                                                                                                                                                                                                                                          | 14                                                                                                                                                                                                                                                                                                                                                                           | 18.7%                                                                                                                                                                                                                                                                                                                                                                                                                                                                                                                                 | 73                                                                                                                                                                                                                                                                                                                                                                                                                                                                             | 81.9                                                                                                                                                                                                                                                                                                                                                                                                                                                                                                                                                                                                                      | 1146.6                                                                                                                                                                                                                                                                                                                                                                                                                                                                                                                                                                                                                          |
| 2 Bed/2Person/1 Storey   | 20                                                                                                                                                                                                                                                                                                                                                          | 8                                                                                                                                                                                                                                                                                                                                                                            | 10.7%                                                                                                                                                                                                                                                                                                                                                                                                                                                                                                                                 | 73                                                                                                                                                                                                                                                                                                                                                                                                                                                                             | 81.2                                                                                                                                                                                                                                                                                                                                                                                                                                                                                                                                                                                                                      | 649.6                                                                                                                                                                                                                                                                                                                                                                                                                                                                                                                                                                                                                           |
| 2 Bed/2Person/1 Storey   | 19                                                                                                                                                                                                                                                                                                                                                          | 2                                                                                                                                                                                                                                                                                                                                                                            | 2.7%                                                                                                                                                                                                                                                                                                                                                                                                                                                                                                                                  | 73                                                                                                                                                                                                                                                                                                                                                                                                                                                                             | 73.3                                                                                                                                                                                                                                                                                                                                                                                                                                                                                                                                                                                                                      | 146.6                                                                                                                                                                                                                                                                                                                                                                                                                                                                                                                                                                                                                           |
| 2 Bed/2Person/1 Storey   | 4                                                                                                                                                                                                                                                                                                                                                           | 4                                                                                                                                                                                                                                                                                                                                                                            | 5.3%                                                                                                                                                                                                                                                                                                                                                                                                                                                                                                                                  | 73                                                                                                                                                                                                                                                                                                                                                                                                                                                                             | 84                                                                                                                                                                                                                                                                                                                                                                                                                                                                                                                                                                                                                        | 336.0                                                                                                                                                                                                                                                                                                                                                                                                                                                                                                                                                                                                                           |
| 3 Bed/5Person/1 Storey   | 5                                                                                                                                                                                                                                                                                                                                                           | 2                                                                                                                                                                                                                                                                                                                                                                            | 2.7%                                                                                                                                                                                                                                                                                                                                                                                                                                                                                                                                  | 90                                                                                                                                                                                                                                                                                                                                                                                                                                                                             | 107.1                                                                                                                                                                                                                                                                                                                                                                                                                                                                                                                                                                                                                     | 214.2                                                                                                                                                                                                                                                                                                                                                                                                                                                                                                                                                                                                                           |
| 3 Bed/5Person/1 Storey   | 4                                                                                                                                                                                                                                                                                                                                                           | 4                                                                                                                                                                                                                                                                                                                                                                            | 5.3%                                                                                                                                                                                                                                                                                                                                                                                                                                                                                                                                  | 90                                                                                                                                                                                                                                                                                                                                                                                                                                                                             | 103.4                                                                                                                                                                                                                                                                                                                                                                                                                                                                                                                                                                                                                     | 413.6                                                                                                                                                                                                                                                                                                                                                                                                                                                                                                                                                                                                                           |
| 2 Bed/4 Person/ 2 Storey | 31                                                                                                                                                                                                                                                                                                                                                          | 6                                                                                                                                                                                                                                                                                                                                                                            | 8.0%                                                                                                                                                                                                                                                                                                                                                                                                                                                                                                                                  | 73                                                                                                                                                                                                                                                                                                                                                                                                                                                                             | 91.07                                                                                                                                                                                                                                                                                                                                                                                                                                                                                                                                                                                                                     | 546.4                                                                                                                                                                                                                                                                                                                                                                                                                                                                                                                                                                                                                           |
|                          |                                                                                                                                                                                                                                                                                                                                                             | 75                                                                                                                                                                                                                                                                                                                                                                           | 100.0%                                                                                                                                                                                                                                                                                                                                                                                                                                                                                                                                |                                                                                                                                                                                                                                                                                                                                                                                                                                                                                |                                                                                                                                                                                                                                                                                                                                                                                                                                                                                                                                                                                                                           | 5604.0                                                                                                                                                                                                                                                                                                                                                                                                                                                                                                                                                                                                                          |
|                          | 1Bed/2Person/1 Storey1Bed/2Person/1 Storey1Bed/2Person/1 Storey1Bed/2Person/1 Storey1Bed/2Person/1 Storey2 Bed/2Person/1 Storey3 Bed/2Person/1 Storey3 Bed/5Person/1 Storey3 Bed/5Person/1 Storey | total<br>numbersDescriptionnumbersNo.1Bed/2Person/1 Storey1441Bed/2Person/1 Storey161Bed/2Person/1 Storey121Bed/2Person/1 Storey131Bed/2Person/1 Storey81Bed/2Person/1 Storey72 Bed/2Person/1 Storey1362 Bed/2Person/1 Storey582 Bed/2Person/1 Storey582 Bed/2Person/1 Storey442 Bed/2Person/1 Storey192 Bed/2Person/1 Storey43 Bed/2Person/1 Storey43 Bed/5Person/1 Storey4 | total<br>numbersTypes total<br>numbersDescription14481Bed/2Person/1 Storey14481Bed/2Person/1 Storey1641Bed/2Person/1 Storey1221Bed/2Person/1 Storey1321Bed/2Person/1 Storey811Bed/2Person/1 Storey722 Bed/2Person/1 Storey736122 Bed/2Person/1 Storey5842 Bed/2Person/1 Storey9822 Bed/2Person/1 Storey9822 Bed/2Person/1 Storey5842 Bed/2Person/1 Storey9922 Bed/2Person/1 Storey443 Bed/5Person/1 Storey442 Bed/2Person/1 Storey442 Bed/2Person/1 Storey442 Bed/2Person/1 Storey523 Bed/5Person/1 Storey442 Bed/2Person/1 Storey316 | total<br>numbersTypes total<br>numbersPart VDescriptionNo.No.No.1Bed/2Person/1 Storey144810.7%1Bed/2Person/1 Storey1645.3%1Bed/2Person/1 Storey1222.7%1Bed/2Person/1 Storey1322.7%1Bed/2Person/1 Storey1322.7%1Bed/2Person/1 Storey811.3%1Bed/2Person/1 Storey722.7%2 Bed/2Person/1 Storey7845.3%2 Bed/2Person/1 Storey5845.3%2 Bed/2Person/1 Storey20810.7%2 Bed/2Person/1 Storey1922.7%3 Bed/2Person/1 Storey445.3%3 Bed/5Person/1 Storey445.3%3 Bed/5Person/1 Storey3168.0% | total<br>numbersTypes total<br>numbersPart Vreq'd (GFA)DescriptionNo.No.No.%(m²)1Bed/2Person/1 Storey144810.7%451Bed/2Person/1 Storey1645.3%451Bed/2Person/1 Storey1222.7%451Bed/2Person/1 Storey1322.7%451Bed/2Person/1 Storey1322.7%451Bed/2Person/1 Storey811.3%451Bed/2Person/1 Storey722.7%452 Bed/2Person/1 Storey1361216.0%732 Bed/2Person/1 Storey5845.3%732 Bed/2Person/1 Storey20810.7%732 Bed/2Person/1 Storey1922.7%903 Bed/5Person/1 Storey445.3%732 Bed/2Person/1 Storey445.3%732 Bed/2Person/1 Storey1922.7%903 Bed/5Person/1 Storey445.3%732 Bed/2Person/1 Storey445.3%902 Bed/4 Person/2 Storey3168.0%73 | total<br>numbersTypes total<br>numbersPart Vreq'd (GFA)(GFA)DescriptionNo.No.No.%(m²)(m²)1Bed/2Person/1 Storey144810.7%4550.61Bed/2Person/1 Storey1645.3%45461Bed/2Person/1 Storey1222.7%4550.61Bed/2Person/1 Storey1322.7%4549.51Bed/2Person/1 Storey1322.7%4552.41Bed/2Person/1 Storey811.3%4552.22 Bed/2Person/1 Storey722.7%4552.22 Bed/2Person/1 Storey1361216.0%7375.12 Bed/2Person/1 Storey5845.3%73762 Bed/2Person/1 Storey20810.7%7381.22 Bed/2Person/1 Storey1922.7%7373.32 Bed/2Person/1 Storey445.3%73843 Bed/5Person/1 Storey522.7%90107.13 Bed/5Person/1 Storey445.3%90103.42 Bed/4 Person/2 Storey3168.0%7391.07 |