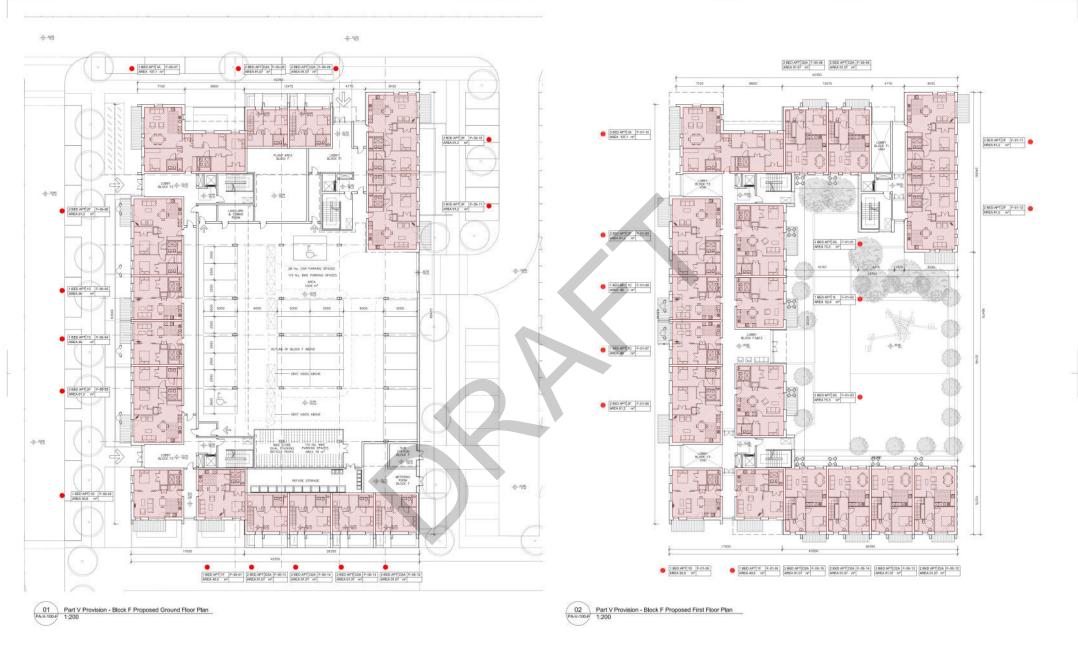

The proposed development comprises 750 units and therefore the Part V requirement is 75 units.

The specific units to be allocated to Part V are identified in the Part V Unit County Schedule by Darmody Architecture below and on the Part V drawings included as part of the architects Drawing Schedule.

### PART V SCHEDULE

Application: Residential Development (SHD) at Park West Avenue & Park West Road, Park West, Dublin 12 Date: 03rd September 2021

|                          | Unit Types                                                                                                                                                                                                                                                                                                                                                  | Part V Unit                                                                                                                                                                                                                                                                                                                                                                  | Mix of Total                                                                                                                                                                                                                                                                                                                                                                                                                                                                                                                          | Min. Area                                                                                                                                                                                                                                                                                                                                                                                                                                                                      | Area                                                                                                                                                                                                                                                                                                                                                                                                                                                                                                                                                                                                                      | Total GFA                                                                                                                                                                                                                                                                                                                                                                                                                                                                                                                                                                                                                       |
|--------------------------|-------------------------------------------------------------------------------------------------------------------------------------------------------------------------------------------------------------------------------------------------------------------------------------------------------------------------------------------------------------|------------------------------------------------------------------------------------------------------------------------------------------------------------------------------------------------------------------------------------------------------------------------------------------------------------------------------------------------------------------------------|---------------------------------------------------------------------------------------------------------------------------------------------------------------------------------------------------------------------------------------------------------------------------------------------------------------------------------------------------------------------------------------------------------------------------------------------------------------------------------------------------------------------------------------|--------------------------------------------------------------------------------------------------------------------------------------------------------------------------------------------------------------------------------------------------------------------------------------------------------------------------------------------------------------------------------------------------------------------------------------------------------------------------------|---------------------------------------------------------------------------------------------------------------------------------------------------------------------------------------------------------------------------------------------------------------------------------------------------------------------------------------------------------------------------------------------------------------------------------------------------------------------------------------------------------------------------------------------------------------------------------------------------------------------------|---------------------------------------------------------------------------------------------------------------------------------------------------------------------------------------------------------------------------------------------------------------------------------------------------------------------------------------------------------------------------------------------------------------------------------------------------------------------------------------------------------------------------------------------------------------------------------------------------------------------------------|
|                          | total                                                                                                                                                                                                                                                                                                                                                       | Types total                                                                                                                                                                                                                                                                                                                                                                  | Part V                                                                                                                                                                                                                                                                                                                                                                                                                                                                                                                                | req'd (GFA)                                                                                                                                                                                                                                                                                                                                                                                                                                                                    | (GFA)                                                                                                                                                                                                                                                                                                                                                                                                                                                                                                                                                                                                                     | PART V                                                                                                                                                                                                                                                                                                                                                                                                                                                                                                                                                                                                                          |
| Description              | numbers                                                                                                                                                                                                                                                                                                                                                     | numbers                                                                                                                                                                                                                                                                                                                                                                      |                                                                                                                                                                                                                                                                                                                                                                                                                                                                                                                                       |                                                                                                                                                                                                                                                                                                                                                                                                                                                                                |                                                                                                                                                                                                                                                                                                                                                                                                                                                                                                                                                                                                                           |                                                                                                                                                                                                                                                                                                                                                                                                                                                                                                                                                                                                                                 |
|                          | No.                                                                                                                                                                                                                                                                                                                                                         | No.                                                                                                                                                                                                                                                                                                                                                                          | %                                                                                                                                                                                                                                                                                                                                                                                                                                                                                                                                     | (m²)                                                                                                                                                                                                                                                                                                                                                                                                                                                                           | (m²)                                                                                                                                                                                                                                                                                                                                                                                                                                                                                                                                                                                                                      | (m²)                                                                                                                                                                                                                                                                                                                                                                                                                                                                                                                                                                                                                            |
|                          |                                                                                                                                                                                                                                                                                                                                                             |                                                                                                                                                                                                                                                                                                                                                                              |                                                                                                                                                                                                                                                                                                                                                                                                                                                                                                                                       |                                                                                                                                                                                                                                                                                                                                                                                                                                                                                |                                                                                                                                                                                                                                                                                                                                                                                                                                                                                                                                                                                                                           |                                                                                                                                                                                                                                                                                                                                                                                                                                                                                                                                                                                                                                 |
| 1Bed/2Person/1 Storey    | 144                                                                                                                                                                                                                                                                                                                                                         | 8                                                                                                                                                                                                                                                                                                                                                                            | 10.7%                                                                                                                                                                                                                                                                                                                                                                                                                                                                                                                                 | 45                                                                                                                                                                                                                                                                                                                                                                                                                                                                             | 50.6                                                                                                                                                                                                                                                                                                                                                                                                                                                                                                                                                                                                                      | 404.8                                                                                                                                                                                                                                                                                                                                                                                                                                                                                                                                                                                                                           |
| 1Bed/2Person/1 Storey    | 16                                                                                                                                                                                                                                                                                                                                                          | 4                                                                                                                                                                                                                                                                                                                                                                            | 5.3%                                                                                                                                                                                                                                                                                                                                                                                                                                                                                                                                  | 45                                                                                                                                                                                                                                                                                                                                                                                                                                                                             | 46                                                                                                                                                                                                                                                                                                                                                                                                                                                                                                                                                                                                                        | 184.0                                                                                                                                                                                                                                                                                                                                                                                                                                                                                                                                                                                                                           |
| 1Bed/2Person/1 Storey    | 12                                                                                                                                                                                                                                                                                                                                                          | 2                                                                                                                                                                                                                                                                                                                                                                            | 2.7%                                                                                                                                                                                                                                                                                                                                                                                                                                                                                                                                  | 45                                                                                                                                                                                                                                                                                                                                                                                                                                                                             | 50.6                                                                                                                                                                                                                                                                                                                                                                                                                                                                                                                                                                                                                      | 101.2                                                                                                                                                                                                                                                                                                                                                                                                                                                                                                                                                                                                                           |
| 1Bed/2Person/1 Storey    | 13                                                                                                                                                                                                                                                                                                                                                          | 2                                                                                                                                                                                                                                                                                                                                                                            | 2.7%                                                                                                                                                                                                                                                                                                                                                                                                                                                                                                                                  | 45                                                                                                                                                                                                                                                                                                                                                                                                                                                                             | 49.5                                                                                                                                                                                                                                                                                                                                                                                                                                                                                                                                                                                                                      | 99.0                                                                                                                                                                                                                                                                                                                                                                                                                                                                                                                                                                                                                            |
| 1Bed/2Person/1 Storey    | 8                                                                                                                                                                                                                                                                                                                                                           | 1                                                                                                                                                                                                                                                                                                                                                                            | 1.3%                                                                                                                                                                                                                                                                                                                                                                                                                                                                                                                                  | 45                                                                                                                                                                                                                                                                                                                                                                                                                                                                             | 52.4                                                                                                                                                                                                                                                                                                                                                                                                                                                                                                                                                                                                                      | 52.4                                                                                                                                                                                                                                                                                                                                                                                                                                                                                                                                                                                                                            |
| 1Bed/2Person/1 Storey    | 7                                                                                                                                                                                                                                                                                                                                                           | 2                                                                                                                                                                                                                                                                                                                                                                            | 2.7%                                                                                                                                                                                                                                                                                                                                                                                                                                                                                                                                  | 45                                                                                                                                                                                                                                                                                                                                                                                                                                                                             | 52.2                                                                                                                                                                                                                                                                                                                                                                                                                                                                                                                                                                                                                      | 104.4                                                                                                                                                                                                                                                                                                                                                                                                                                                                                                                                                                                                                           |
| 2 Bed/2Person/1 Storey   | 136                                                                                                                                                                                                                                                                                                                                                         | 12                                                                                                                                                                                                                                                                                                                                                                           | 16.0%                                                                                                                                                                                                                                                                                                                                                                                                                                                                                                                                 | 73                                                                                                                                                                                                                                                                                                                                                                                                                                                                             | 75.1                                                                                                                                                                                                                                                                                                                                                                                                                                                                                                                                                                                                                      | 901.2                                                                                                                                                                                                                                                                                                                                                                                                                                                                                                                                                                                                                           |
| 2 Bed/2Person/1 Storey   | 58                                                                                                                                                                                                                                                                                                                                                          | 4                                                                                                                                                                                                                                                                                                                                                                            | 5.3%                                                                                                                                                                                                                                                                                                                                                                                                                                                                                                                                  | 73                                                                                                                                                                                                                                                                                                                                                                                                                                                                             | 76                                                                                                                                                                                                                                                                                                                                                                                                                                                                                                                                                                                                                        | 304.0                                                                                                                                                                                                                                                                                                                                                                                                                                                                                                                                                                                                                           |
| 2 Bed/2Person/1 Storey   | 44                                                                                                                                                                                                                                                                                                                                                          | 14                                                                                                                                                                                                                                                                                                                                                                           | 18.7%                                                                                                                                                                                                                                                                                                                                                                                                                                                                                                                                 | 73                                                                                                                                                                                                                                                                                                                                                                                                                                                                             | 81.9                                                                                                                                                                                                                                                                                                                                                                                                                                                                                                                                                                                                                      | 1146.6                                                                                                                                                                                                                                                                                                                                                                                                                                                                                                                                                                                                                          |
| 2 Bed/2Person/1 Storey   | 20                                                                                                                                                                                                                                                                                                                                                          | 8                                                                                                                                                                                                                                                                                                                                                                            | 10.7%                                                                                                                                                                                                                                                                                                                                                                                                                                                                                                                                 | 73                                                                                                                                                                                                                                                                                                                                                                                                                                                                             | 81.2                                                                                                                                                                                                                                                                                                                                                                                                                                                                                                                                                                                                                      | 649.6                                                                                                                                                                                                                                                                                                                                                                                                                                                                                                                                                                                                                           |
| 2 Bed/2Person/1 Storey   | 19                                                                                                                                                                                                                                                                                                                                                          | 2                                                                                                                                                                                                                                                                                                                                                                            | 2.7%                                                                                                                                                                                                                                                                                                                                                                                                                                                                                                                                  | 73                                                                                                                                                                                                                                                                                                                                                                                                                                                                             | 73.3                                                                                                                                                                                                                                                                                                                                                                                                                                                                                                                                                                                                                      | 146.6                                                                                                                                                                                                                                                                                                                                                                                                                                                                                                                                                                                                                           |
| 2 Bed/2Person/1 Storey   | 4                                                                                                                                                                                                                                                                                                                                                           | 4                                                                                                                                                                                                                                                                                                                                                                            | 5.3%                                                                                                                                                                                                                                                                                                                                                                                                                                                                                                                                  | 73                                                                                                                                                                                                                                                                                                                                                                                                                                                                             | 84                                                                                                                                                                                                                                                                                                                                                                                                                                                                                                                                                                                                                        | 336.0                                                                                                                                                                                                                                                                                                                                                                                                                                                                                                                                                                                                                           |
| 3 Bed/5Person/1 Storey   | 5                                                                                                                                                                                                                                                                                                                                                           | 2                                                                                                                                                                                                                                                                                                                                                                            | 2.7%                                                                                                                                                                                                                                                                                                                                                                                                                                                                                                                                  | 90                                                                                                                                                                                                                                                                                                                                                                                                                                                                             | 107.1                                                                                                                                                                                                                                                                                                                                                                                                                                                                                                                                                                                                                     | 214.2                                                                                                                                                                                                                                                                                                                                                                                                                                                                                                                                                                                                                           |
| 3 Bed/5Person/1 Storey   | 4                                                                                                                                                                                                                                                                                                                                                           | 4                                                                                                                                                                                                                                                                                                                                                                            | 5.3%                                                                                                                                                                                                                                                                                                                                                                                                                                                                                                                                  | 90                                                                                                                                                                                                                                                                                                                                                                                                                                                                             | 103.4                                                                                                                                                                                                                                                                                                                                                                                                                                                                                                                                                                                                                     | 413.6                                                                                                                                                                                                                                                                                                                                                                                                                                                                                                                                                                                                                           |
| 2 Bed/4 Person/ 2 Storey | 31                                                                                                                                                                                                                                                                                                                                                          | 6                                                                                                                                                                                                                                                                                                                                                                            | 8.0%                                                                                                                                                                                                                                                                                                                                                                                                                                                                                                                                  | 73                                                                                                                                                                                                                                                                                                                                                                                                                                                                             | 91.07                                                                                                                                                                                                                                                                                                                                                                                                                                                                                                                                                                                                                     | 546.4                                                                                                                                                                                                                                                                                                                                                                                                                                                                                                                                                                                                                           |
|                          |                                                                                                                                                                                                                                                                                                                                                             | 75                                                                                                                                                                                                                                                                                                                                                                           | 100.0%                                                                                                                                                                                                                                                                                                                                                                                                                                                                                                                                |                                                                                                                                                                                                                                                                                                                                                                                                                                                                                |                                                                                                                                                                                                                                                                                                                                                                                                                                                                                                                                                                                                                           | 5604.0                                                                                                                                                                                                                                                                                                                                                                                                                                                                                                                                                                                                                          |
|                          | 1Bed/2Person/1 Storey1Bed/2Person/1 Storey1Bed/2Person/1 Storey1Bed/2Person/1 Storey1Bed/2Person/1 Storey2 Bed/2Person/1 Storey3 Bed/2Person/1 Storey3 Bed/5Person/1 Storey3 Bed/5Person/1 Storey | total<br>numbersDescriptionnumbersNo.1Bed/2Person/1 Storey1441Bed/2Person/1 Storey161Bed/2Person/1 Storey121Bed/2Person/1 Storey131Bed/2Person/1 Storey81Bed/2Person/1 Storey72 Bed/2Person/1 Storey1362 Bed/2Person/1 Storey582 Bed/2Person/1 Storey582 Bed/2Person/1 Storey442 Bed/2Person/1 Storey192 Bed/2Person/1 Storey43 Bed/2Person/1 Storey43 Bed/5Person/1 Storey4 | total<br>numbersTypes total<br>numbersDescription14481Bed/2Person/1 Storey14481Bed/2Person/1 Storey1641Bed/2Person/1 Storey1221Bed/2Person/1 Storey1321Bed/2Person/1 Storey811Bed/2Person/1 Storey722 Bed/2Person/1 Storey736122 Bed/2Person/1 Storey5842 Bed/2Person/1 Storey9822 Bed/2Person/1 Storey9822 Bed/2Person/1 Storey5842 Bed/2Person/1 Storey9922 Bed/2Person/1 Storey443 Bed/5Person/1 Storey442 Bed/2Person/1 Storey442 Bed/2Person/1 Storey442 Bed/2Person/1 Storey523 Bed/5Person/1 Storey442 Bed/2Person/1 Storey316 | total<br>numbersTypes total<br>numbersPart VDescriptionNo.No.No.1Bed/2Person/1 Storey144810.7%1Bed/2Person/1 Storey1645.3%1Bed/2Person/1 Storey1222.7%1Bed/2Person/1 Storey1322.7%1Bed/2Person/1 Storey1322.7%1Bed/2Person/1 Storey811.3%1Bed/2Person/1 Storey722.7%2 Bed/2Person/1 Storey7845.3%2 Bed/2Person/1 Storey5845.3%2 Bed/2Person/1 Storey20810.7%2 Bed/2Person/1 Storey1922.7%3 Bed/2Person/1 Storey445.3%3 Bed/5Person/1 Storey445.3%3 Bed/5Person/1 Storey3168.0% | total<br>numbersTypes total<br>numbersPart Vreq'd (GFA)DescriptionNo.No.No.%(m²)1Bed/2Person/1 Storey144810.7%451Bed/2Person/1 Storey1645.3%451Bed/2Person/1 Storey1222.7%451Bed/2Person/1 Storey1322.7%451Bed/2Person/1 Storey1322.7%451Bed/2Person/1 Storey811.3%451Bed/2Person/1 Storey722.7%452 Bed/2Person/1 Storey1361216.0%732 Bed/2Person/1 Storey5845.3%732 Bed/2Person/1 Storey20810.7%732 Bed/2Person/1 Storey1922.7%903 Bed/5Person/1 Storey445.3%732 Bed/2Person/1 Storey445.3%732 Bed/2Person/1 Storey1922.7%903 Bed/5Person/1 Storey445.3%732 Bed/2Person/1 Storey445.3%902 Bed/4 Person/2 Storey3168.0%73 | total<br>numbersTypes total<br>numbersPart Vreq'd (GFA)(GFA)DescriptionNo.No.No.%(m²)(m²)1Bed/2Person/1 Storey144810.7%4550.61Bed/2Person/1 Storey1645.3%45461Bed/2Person/1 Storey1222.7%4550.61Bed/2Person/1 Storey1322.7%4549.51Bed/2Person/1 Storey1322.7%4552.41Bed/2Person/1 Storey811.3%4552.22 Bed/2Person/1 Storey722.7%4552.22 Bed/2Person/1 Storey1361216.0%7375.12 Bed/2Person/1 Storey5845.3%73762 Bed/2Person/1 Storey20810.7%7381.22 Bed/2Person/1 Storey1922.7%7373.32 Bed/2Person/1 Storey445.3%73843 Bed/5Person/1 Storey522.7%90107.13 Bed/5Person/1 Storey445.3%90103.42 Bed/4 Person/2 Storey3168.0%7391.07 |