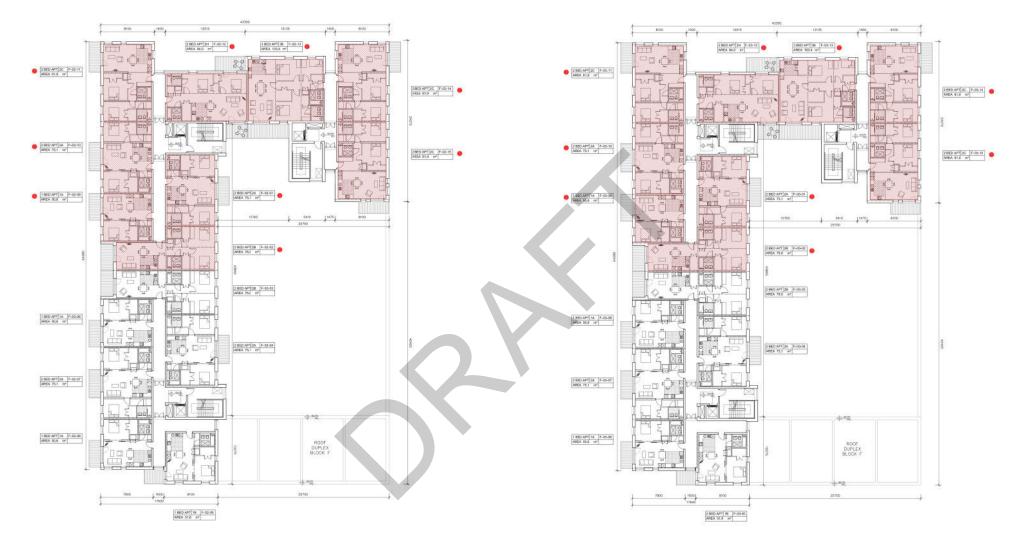

The proposed development comprises 750 units and therefore the Part V requirement is 75 units.

The specific units to be allocated to Part V are identified in the Part V Unit County Schedule by Darmody Architecture below and on the Part V drawings included as part of the architects Drawing Schedule.

### PART V SCHEDULE

Application: Residential Development (SHD) at Park West Avenue & Park West Road, Park West, Dublin 12 Date: 03rd September 2021

|                          | Unit Types                                                                                                                                                                                                                                                                                                                                                  | Part V Unit                                                                                                                                                                                                                                                                                                                                                                  | Mix of Total                                                                                                                                                                                                                                                                                                                                                                                                                                                                                                                          | Min. Area                                                                                                                                                                                                                                                                                                                                                                                                                                                                      | Area                                                                                                                                                                                                                                                                                                                                                                                                                                                                                                                                                                                                                      | Total GFA                                                                                                                                                                                                                                                                                                                                                                                                                                                                                                                                                                                                                       |
|--------------------------|-------------------------------------------------------------------------------------------------------------------------------------------------------------------------------------------------------------------------------------------------------------------------------------------------------------------------------------------------------------|------------------------------------------------------------------------------------------------------------------------------------------------------------------------------------------------------------------------------------------------------------------------------------------------------------------------------------------------------------------------------|---------------------------------------------------------------------------------------------------------------------------------------------------------------------------------------------------------------------------------------------------------------------------------------------------------------------------------------------------------------------------------------------------------------------------------------------------------------------------------------------------------------------------------------|--------------------------------------------------------------------------------------------------------------------------------------------------------------------------------------------------------------------------------------------------------------------------------------------------------------------------------------------------------------------------------------------------------------------------------------------------------------------------------|---------------------------------------------------------------------------------------------------------------------------------------------------------------------------------------------------------------------------------------------------------------------------------------------------------------------------------------------------------------------------------------------------------------------------------------------------------------------------------------------------------------------------------------------------------------------------------------------------------------------------|---------------------------------------------------------------------------------------------------------------------------------------------------------------------------------------------------------------------------------------------------------------------------------------------------------------------------------------------------------------------------------------------------------------------------------------------------------------------------------------------------------------------------------------------------------------------------------------------------------------------------------|
|                          | total                                                                                                                                                                                                                                                                                                                                                       | Types total                                                                                                                                                                                                                                                                                                                                                                  | Part V                                                                                                                                                                                                                                                                                                                                                                                                                                                                                                                                | req'd (GFA)                                                                                                                                                                                                                                                                                                                                                                                                                                                                    | (GFA)                                                                                                                                                                                                                                                                                                                                                                                                                                                                                                                                                                                                                     | PART V                                                                                                                                                                                                                                                                                                                                                                                                                                                                                                                                                                                                                          |
| Description              | numbers                                                                                                                                                                                                                                                                                                                                                     | numbers                                                                                                                                                                                                                                                                                                                                                                      |                                                                                                                                                                                                                                                                                                                                                                                                                                                                                                                                       |                                                                                                                                                                                                                                                                                                                                                                                                                                                                                |                                                                                                                                                                                                                                                                                                                                                                                                                                                                                                                                                                                                                           |                                                                                                                                                                                                                                                                                                                                                                                                                                                                                                                                                                                                                                 |
|                          | No.                                                                                                                                                                                                                                                                                                                                                         | No.                                                                                                                                                                                                                                                                                                                                                                          | %                                                                                                                                                                                                                                                                                                                                                                                                                                                                                                                                     | (m²)                                                                                                                                                                                                                                                                                                                                                                                                                                                                           | (m²)                                                                                                                                                                                                                                                                                                                                                                                                                                                                                                                                                                                                                      | (m²)                                                                                                                                                                                                                                                                                                                                                                                                                                                                                                                                                                                                                            |
|                          |                                                                                                                                                                                                                                                                                                                                                             |                                                                                                                                                                                                                                                                                                                                                                              |                                                                                                                                                                                                                                                                                                                                                                                                                                                                                                                                       |                                                                                                                                                                                                                                                                                                                                                                                                                                                                                |                                                                                                                                                                                                                                                                                                                                                                                                                                                                                                                                                                                                                           |                                                                                                                                                                                                                                                                                                                                                                                                                                                                                                                                                                                                                                 |
| 1Bed/2Person/1 Storey    | 144                                                                                                                                                                                                                                                                                                                                                         | 8                                                                                                                                                                                                                                                                                                                                                                            | 10.7%                                                                                                                                                                                                                                                                                                                                                                                                                                                                                                                                 | 45                                                                                                                                                                                                                                                                                                                                                                                                                                                                             | 50.6                                                                                                                                                                                                                                                                                                                                                                                                                                                                                                                                                                                                                      | 404.8                                                                                                                                                                                                                                                                                                                                                                                                                                                                                                                                                                                                                           |
| 1Bed/2Person/1 Storey    | 16                                                                                                                                                                                                                                                                                                                                                          | 4                                                                                                                                                                                                                                                                                                                                                                            | 5.3%                                                                                                                                                                                                                                                                                                                                                                                                                                                                                                                                  | 45                                                                                                                                                                                                                                                                                                                                                                                                                                                                             | 46                                                                                                                                                                                                                                                                                                                                                                                                                                                                                                                                                                                                                        | 184.0                                                                                                                                                                                                                                                                                                                                                                                                                                                                                                                                                                                                                           |
| 1Bed/2Person/1 Storey    | 12                                                                                                                                                                                                                                                                                                                                                          | 2                                                                                                                                                                                                                                                                                                                                                                            | 2.7%                                                                                                                                                                                                                                                                                                                                                                                                                                                                                                                                  | 45                                                                                                                                                                                                                                                                                                                                                                                                                                                                             | 50.6                                                                                                                                                                                                                                                                                                                                                                                                                                                                                                                                                                                                                      | 101.2                                                                                                                                                                                                                                                                                                                                                                                                                                                                                                                                                                                                                           |
| 1Bed/2Person/1 Storey    | 13                                                                                                                                                                                                                                                                                                                                                          | 2                                                                                                                                                                                                                                                                                                                                                                            | 2.7%                                                                                                                                                                                                                                                                                                                                                                                                                                                                                                                                  | 45                                                                                                                                                                                                                                                                                                                                                                                                                                                                             | 49.5                                                                                                                                                                                                                                                                                                                                                                                                                                                                                                                                                                                                                      | 99.0                                                                                                                                                                                                                                                                                                                                                                                                                                                                                                                                                                                                                            |
| 1Bed/2Person/1 Storey    | 8                                                                                                                                                                                                                                                                                                                                                           | 1                                                                                                                                                                                                                                                                                                                                                                            | 1.3%                                                                                                                                                                                                                                                                                                                                                                                                                                                                                                                                  | 45                                                                                                                                                                                                                                                                                                                                                                                                                                                                             | 52.4                                                                                                                                                                                                                                                                                                                                                                                                                                                                                                                                                                                                                      | 52.4                                                                                                                                                                                                                                                                                                                                                                                                                                                                                                                                                                                                                            |
| 1Bed/2Person/1 Storey    | 7                                                                                                                                                                                                                                                                                                                                                           | 2                                                                                                                                                                                                                                                                                                                                                                            | 2.7%                                                                                                                                                                                                                                                                                                                                                                                                                                                                                                                                  | 45                                                                                                                                                                                                                                                                                                                                                                                                                                                                             | 52.2                                                                                                                                                                                                                                                                                                                                                                                                                                                                                                                                                                                                                      | 104.4                                                                                                                                                                                                                                                                                                                                                                                                                                                                                                                                                                                                                           |
| 2 Bed/2Person/1 Storey   | 136                                                                                                                                                                                                                                                                                                                                                         | 12                                                                                                                                                                                                                                                                                                                                                                           | 16.0%                                                                                                                                                                                                                                                                                                                                                                                                                                                                                                                                 | 73                                                                                                                                                                                                                                                                                                                                                                                                                                                                             | 75.1                                                                                                                                                                                                                                                                                                                                                                                                                                                                                                                                                                                                                      | 901.2                                                                                                                                                                                                                                                                                                                                                                                                                                                                                                                                                                                                                           |
| 2 Bed/2Person/1 Storey   | 58                                                                                                                                                                                                                                                                                                                                                          | 4                                                                                                                                                                                                                                                                                                                                                                            | 5.3%                                                                                                                                                                                                                                                                                                                                                                                                                                                                                                                                  | 73                                                                                                                                                                                                                                                                                                                                                                                                                                                                             | 76                                                                                                                                                                                                                                                                                                                                                                                                                                                                                                                                                                                                                        | 304.0                                                                                                                                                                                                                                                                                                                                                                                                                                                                                                                                                                                                                           |
| 2 Bed/2Person/1 Storey   | 44                                                                                                                                                                                                                                                                                                                                                          | 14                                                                                                                                                                                                                                                                                                                                                                           | 18.7%                                                                                                                                                                                                                                                                                                                                                                                                                                                                                                                                 | 73                                                                                                                                                                                                                                                                                                                                                                                                                                                                             | 81.9                                                                                                                                                                                                                                                                                                                                                                                                                                                                                                                                                                                                                      | 1146.6                                                                                                                                                                                                                                                                                                                                                                                                                                                                                                                                                                                                                          |
| 2 Bed/2Person/1 Storey   | 20                                                                                                                                                                                                                                                                                                                                                          | 8                                                                                                                                                                                                                                                                                                                                                                            | 10.7%                                                                                                                                                                                                                                                                                                                                                                                                                                                                                                                                 | 73                                                                                                                                                                                                                                                                                                                                                                                                                                                                             | 81.2                                                                                                                                                                                                                                                                                                                                                                                                                                                                                                                                                                                                                      | 649.6                                                                                                                                                                                                                                                                                                                                                                                                                                                                                                                                                                                                                           |
| 2 Bed/2Person/1 Storey   | 19                                                                                                                                                                                                                                                                                                                                                          | 2                                                                                                                                                                                                                                                                                                                                                                            | 2.7%                                                                                                                                                                                                                                                                                                                                                                                                                                                                                                                                  | 73                                                                                                                                                                                                                                                                                                                                                                                                                                                                             | 73.3                                                                                                                                                                                                                                                                                                                                                                                                                                                                                                                                                                                                                      | 146.6                                                                                                                                                                                                                                                                                                                                                                                                                                                                                                                                                                                                                           |
| 2 Bed/2Person/1 Storey   | 4                                                                                                                                                                                                                                                                                                                                                           | 4                                                                                                                                                                                                                                                                                                                                                                            | 5.3%                                                                                                                                                                                                                                                                                                                                                                                                                                                                                                                                  | 73                                                                                                                                                                                                                                                                                                                                                                                                                                                                             | 84                                                                                                                                                                                                                                                                                                                                                                                                                                                                                                                                                                                                                        | 336.0                                                                                                                                                                                                                                                                                                                                                                                                                                                                                                                                                                                                                           |
| 3 Bed/5Person/1 Storey   | 5                                                                                                                                                                                                                                                                                                                                                           | 2                                                                                                                                                                                                                                                                                                                                                                            | 2.7%                                                                                                                                                                                                                                                                                                                                                                                                                                                                                                                                  | 90                                                                                                                                                                                                                                                                                                                                                                                                                                                                             | 107.1                                                                                                                                                                                                                                                                                                                                                                                                                                                                                                                                                                                                                     | 214.2                                                                                                                                                                                                                                                                                                                                                                                                                                                                                                                                                                                                                           |
| 3 Bed/5Person/1 Storey   | 4                                                                                                                                                                                                                                                                                                                                                           | 4                                                                                                                                                                                                                                                                                                                                                                            | 5.3%                                                                                                                                                                                                                                                                                                                                                                                                                                                                                                                                  | 90                                                                                                                                                                                                                                                                                                                                                                                                                                                                             | 103.4                                                                                                                                                                                                                                                                                                                                                                                                                                                                                                                                                                                                                     | 413.6                                                                                                                                                                                                                                                                                                                                                                                                                                                                                                                                                                                                                           |
| 2 Bed/4 Person/ 2 Storey | 31                                                                                                                                                                                                                                                                                                                                                          | 6                                                                                                                                                                                                                                                                                                                                                                            | 8.0%                                                                                                                                                                                                                                                                                                                                                                                                                                                                                                                                  | 73                                                                                                                                                                                                                                                                                                                                                                                                                                                                             | 91.07                                                                                                                                                                                                                                                                                                                                                                                                                                                                                                                                                                                                                     | 546.4                                                                                                                                                                                                                                                                                                                                                                                                                                                                                                                                                                                                                           |
|                          |                                                                                                                                                                                                                                                                                                                                                             | 75                                                                                                                                                                                                                                                                                                                                                                           | 100.0%                                                                                                                                                                                                                                                                                                                                                                                                                                                                                                                                |                                                                                                                                                                                                                                                                                                                                                                                                                                                                                |                                                                                                                                                                                                                                                                                                                                                                                                                                                                                                                                                                                                                           | 5604.0                                                                                                                                                                                                                                                                                                                                                                                                                                                                                                                                                                                                                          |
|                          | 1Bed/2Person/1 Storey1Bed/2Person/1 Storey1Bed/2Person/1 Storey1Bed/2Person/1 Storey1Bed/2Person/1 Storey2 Bed/2Person/1 Storey3 Bed/2Person/1 Storey3 Bed/5Person/1 Storey3 Bed/5Person/1 Storey | total<br>numbersDescriptionnumbersNo.1Bed/2Person/1 Storey1441Bed/2Person/1 Storey161Bed/2Person/1 Storey121Bed/2Person/1 Storey131Bed/2Person/1 Storey81Bed/2Person/1 Storey72 Bed/2Person/1 Storey1362 Bed/2Person/1 Storey582 Bed/2Person/1 Storey582 Bed/2Person/1 Storey442 Bed/2Person/1 Storey192 Bed/2Person/1 Storey43 Bed/2Person/1 Storey43 Bed/5Person/1 Storey4 | total<br>numbersTypes total<br>numbersDescription14481Bed/2Person/1 Storey14481Bed/2Person/1 Storey1641Bed/2Person/1 Storey1221Bed/2Person/1 Storey1321Bed/2Person/1 Storey811Bed/2Person/1 Storey722 Bed/2Person/1 Storey736122 Bed/2Person/1 Storey5842 Bed/2Person/1 Storey9822 Bed/2Person/1 Storey9822 Bed/2Person/1 Storey5842 Bed/2Person/1 Storey9922 Bed/2Person/1 Storey443 Bed/5Person/1 Storey442 Bed/2Person/1 Storey442 Bed/2Person/1 Storey442 Bed/2Person/1 Storey523 Bed/5Person/1 Storey442 Bed/2Person/1 Storey316 | total<br>numbersTypes total<br>numbersPart VDescriptionNo.No.No.1Bed/2Person/1 Storey144810.7%1Bed/2Person/1 Storey1645.3%1Bed/2Person/1 Storey1222.7%1Bed/2Person/1 Storey1322.7%1Bed/2Person/1 Storey1322.7%1Bed/2Person/1 Storey811.3%1Bed/2Person/1 Storey722.7%2 Bed/2Person/1 Storey7845.3%2 Bed/2Person/1 Storey5845.3%2 Bed/2Person/1 Storey20810.7%2 Bed/2Person/1 Storey1922.7%3 Bed/2Person/1 Storey445.3%3 Bed/5Person/1 Storey445.3%3 Bed/5Person/1 Storey3168.0% | total<br>numbersTypes total<br>numbersPart Vreq'd (GFA)DescriptionNo.No.No.%(m²)1Bed/2Person/1 Storey144810.7%451Bed/2Person/1 Storey1645.3%451Bed/2Person/1 Storey1222.7%451Bed/2Person/1 Storey1322.7%451Bed/2Person/1 Storey1322.7%451Bed/2Person/1 Storey811.3%451Bed/2Person/1 Storey722.7%452 Bed/2Person/1 Storey1361216.0%732 Bed/2Person/1 Storey5845.3%732 Bed/2Person/1 Storey20810.7%732 Bed/2Person/1 Storey1922.7%903 Bed/5Person/1 Storey445.3%732 Bed/2Person/1 Storey445.3%732 Bed/2Person/1 Storey1922.7%903 Bed/5Person/1 Storey445.3%732 Bed/2Person/1 Storey445.3%902 Bed/4 Person/2 Storey3168.0%73 | total<br>numbersTypes total<br>numbersPart Vreq'd (GFA)(GFA)DescriptionNo.No.No.%(m²)(m²)1Bed/2Person/1 Storey144810.7%4550.61Bed/2Person/1 Storey1645.3%45461Bed/2Person/1 Storey1222.7%4550.61Bed/2Person/1 Storey1322.7%4549.51Bed/2Person/1 Storey1322.7%4552.41Bed/2Person/1 Storey811.3%4552.22 Bed/2Person/1 Storey722.7%4552.22 Bed/2Person/1 Storey1361216.0%7375.12 Bed/2Person/1 Storey5845.3%73762 Bed/2Person/1 Storey20810.7%7381.22 Bed/2Person/1 Storey1922.7%7373.32 Bed/2Person/1 Storey445.3%73843 Bed/5Person/1 Storey522.7%90107.13 Bed/5Person/1 Storey445.3%90103.42 Bed/4 Person/2 Storey3168.0%7391.07 |